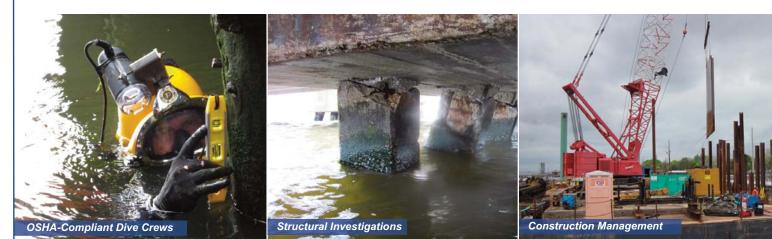

Our waterfront engineering capabilities include:

- Condition Inspections, including Topside and Underwater Inspection and Hydrographic Surveys
- Repair Design and Cost Estimating for rehabilitating existing waterfront structures
- **Construction Management**
- **Permit Acquisition**

Urban's staff includes a former Association of Diving Contractors (ADC)-certified diver, who is also a registered professional engineer. The underwater inspection will be performed by an OSHA-compliant dive team consisting of experienced professional divers and engineers. Urban's team can quickly mobilize to your site and provide a condition survey and recommendations for repair or replacement of your waterfront facilities in a report that includes concise evaluations and recommendations.