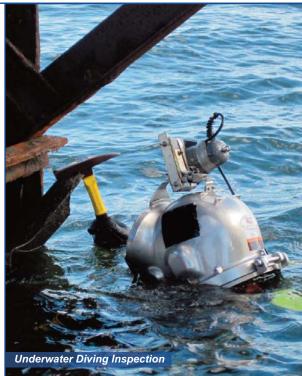

Our waterfront engineering capabilities include:

- Condition Inspections, including Topside and Underwater Inspection and Hydrographic Surveys
- Repair Design and Cost Estimating for rehabilitating existing waterfront structures
- **Construction Management**
- **Permit Acquisition**

Urban's staff includes a former Association of Diving Contractors (ADC)-certified diver, who is also a registered professional engineer. The underwater inspection will be performed by an OSHA-compliant dive team consisting of experienced professional divers and engineers. Urban's team can quickly mobilize to your site and provide a condition survey and recommendations for repair or replacement of your waterfront facilities in a report that includes concise evaluations and recommendations.